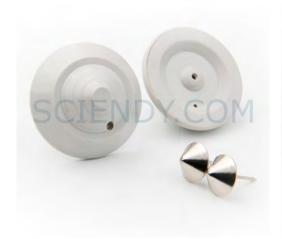

## Mini Ovni

The Mini Ovni Tag is a versatile shoplifting deterrent for a wide range of products. Its small form factor and simple design secures items without interfering with the shopper experience, merchandising or brand promotion, letting retailers open merchandise with confidence.

#### **Specifications**

| Frequency     | 8.2MHz                       |
|---------------|------------------------------|
| Color:        | Black, or Grey               |
| Dimension     | φ42x21mm(φ1.7x0.8")          |
| Lock          | three balls, standard/super. |
| Material      | ABS plastic                  |
| Pullout Force | ≥400N                        |