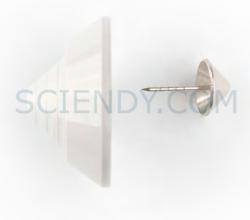

## Mini Ovni

The Mini Ovni Tag is a versatile shoplifting deterrent for a wide range of products. Its small form factor and simple design secures items without interfering with the shopper experience, merchandising or brand promotion, letting retailers open merchandise with confidence.

#### **Specifications**

| Frequency     | 8.2MHz                       |
|---------------|------------------------------|
| Color:        | Black, or Grey               |
| Dimension     | φ42x21mm(φ1.7x0.8")          |
| Lock          | three balls, standard/super. |
| Material      | ABS plastic                  |
| Pullout Force | ≥400N                        |