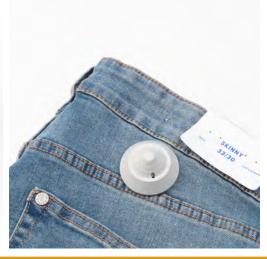

## Mini Ovni

The Mini Ovni Tag is a versatile shoplifting deterrent for a wide range of products. Its small form factor and simple design secures items without interfering with the shopper experience, merchandising or brand promotion, letting retailers open merchandise with confidence.

### **Solution Application**

Used for: Clothes, Shoes, Hats, Handbags, Accessories, Sporting goods etc

Application: Warehouse, Shopping Arcade, Supermarket, Garment Store